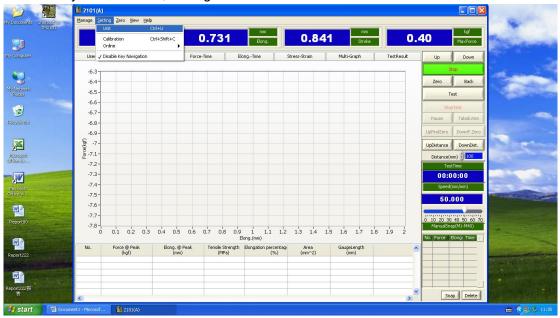

#### 5. Test results

#### 6. Computer servo control material testing machine test curve

 Tel: <u>+86-769-3365 7986</u>
 Fax: <u>+86-769-3365 7987</u>

 Website: <u>www.zltester.com</u>
 E-mail: <u>Zhongli@zltester.com</u>