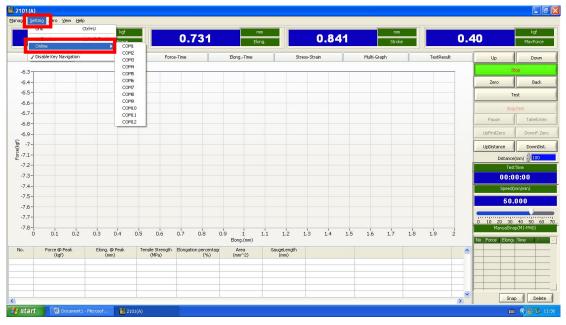

## 4. Computer servo control material testing machine software operation interface

1. Choose you need units, setting==>unit

2. There are so many unit, just choose you need.

3. Connect computer and software online. Setting==>Online==>COM1 or COM2..., after it shows