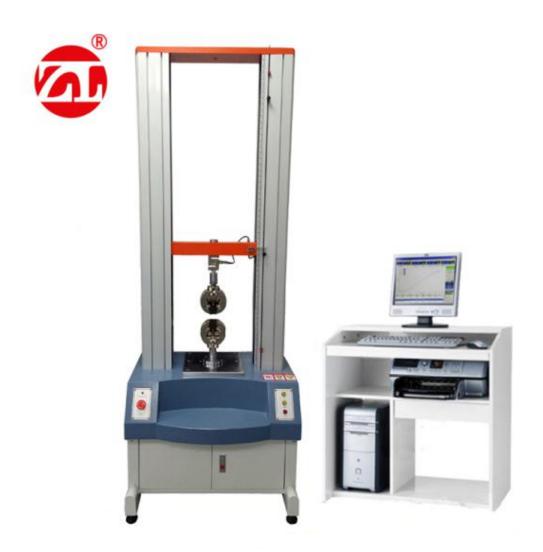

# Introduction

Name: ZL-8002B Desktop computer type servo tensile testing machine

 Tel: <u>+86-769-3365 7986</u>
 Fax: <u>+86-769-3365 7987</u>

 Website: <u>www.zltester.com</u>
 E-mail: <u>Zhongli@zltester.com</u>

#### **Equipment summary:**

ZL-8002B Desktop microcomputer-type tensile testing machine is designed by our company which is made of aluminum, it is not only small, used widely,do not take up space, nice appearance, but also easy to move with the hoop, it is very convenient to operate. It is controlled by computer and printing out the testing report; The outward appearance used the closing board dealing with high-level baking varnish, which obviously elegant appear. It especially suitable for controlling quality in production line, This series of machine is mainly applied to test the non-metallic and metallic materials which the load is less than 20KN.

#### Main functions:

This testing machine is applied to the flexible material in tension, tear, adhesive strength, peel (90 degrees and 180 degrees) and others, such as rubber, plastic, plastic film and others. It is equipped with extensometer which special used to measure the deformation of specimen, it suitable to test the large deformation of material.