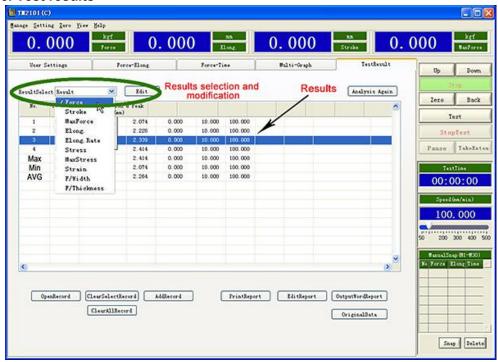

force at any point

•rate of elongation at any point

•pull-out strength

• force of adhesion and the peak of force

 Tel: <u>+86-769-3365 7986</u>
 Fax: <u>+86-769-3365 7987</u>

 Website: <u>www.zltester.com</u>
 E-mail: <u>Zhongli@zltester.com</u>



## ZhngLi Instrument Technology Co., Ltd.

## 4. Computer servo control material testing machine software operation interface

1. Choose you need units, setting==>unit



2. There are so many unit, just choose you need.



3. Connect computer and software online. Setting==>Online==>COM1 or COM2..., after it shows

 Tel: <u>+86-769-3365 7986</u>
 Fax: <u>+86-769-3365 7987</u>

 Website: <u>www.zltester.com</u>
 E-mail: <u>Zhongli@zltester.com</u>



## ZhngLi Instrument Technology Co., Ltd.

#### success connection.



#### 5. Test results



#### 6. Computer servo control material testing machine test curve

 Tel: <u>+86-769-3365 7986</u>
 Fax: <u>+86-769-3365 7987</u>

 Website: <u>www.zltester.com</u>
 E-mail: <u>Zhongli@zltester.com</u>

## ZhngLi Instrument Technology Co., Ltd.



 Tel: +86-769-3365 7986
 Fax: +86-769-3365 7987

 Website: www.zltester.com
 E-mail: Zhongli@zltester.com