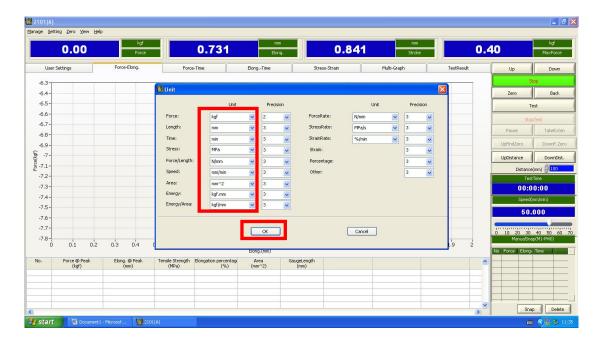

## 4. Computer servo control material testing machine software operation interface

1. Choose you need units, setting==>unit

2. There are so many unit, just choose you need.

3. Connect computer and software online. Setting==>Online==>COM1 or COM2..., after it shows